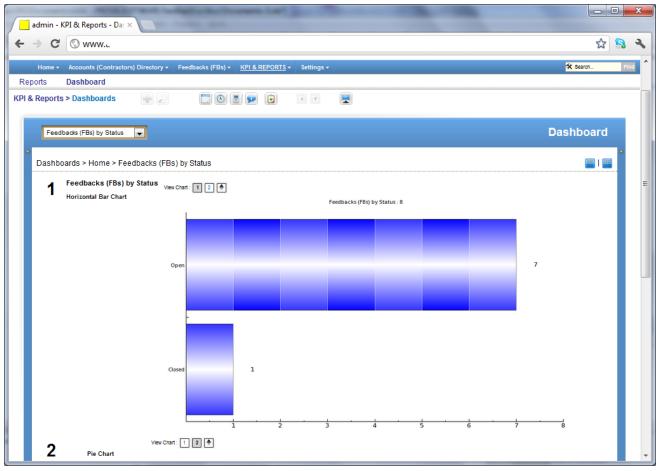

## ANALYZE, VISUALIZE AND SHARE YOUR DATA

A variety of graphical and text/tabular reports can be created by the system with almost unlimited combinations of the system variables. Data can be filtered by year/month, contractor's name, amount of NPT's, incurred costs of nonconformities, severity of nonconformities, to name just a few.

Graphs and reports are interactive and can be clicked in order to go to the relevant record. A variety of pre-configured reports can be print off-the system with a simple click of mouse.

**FB MANAGER DASHBOARD SCREEN** 