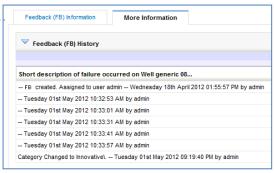

# DATA TRACEABILITY

- The database behind the system graphical interface is fully searchable and data can be easily retrieved.
- The system automatically generates a unique record number as soon as a new nonconformity is initiated.
- Reporting and investigation history is traced in an appropriate section of each nonconformity record.